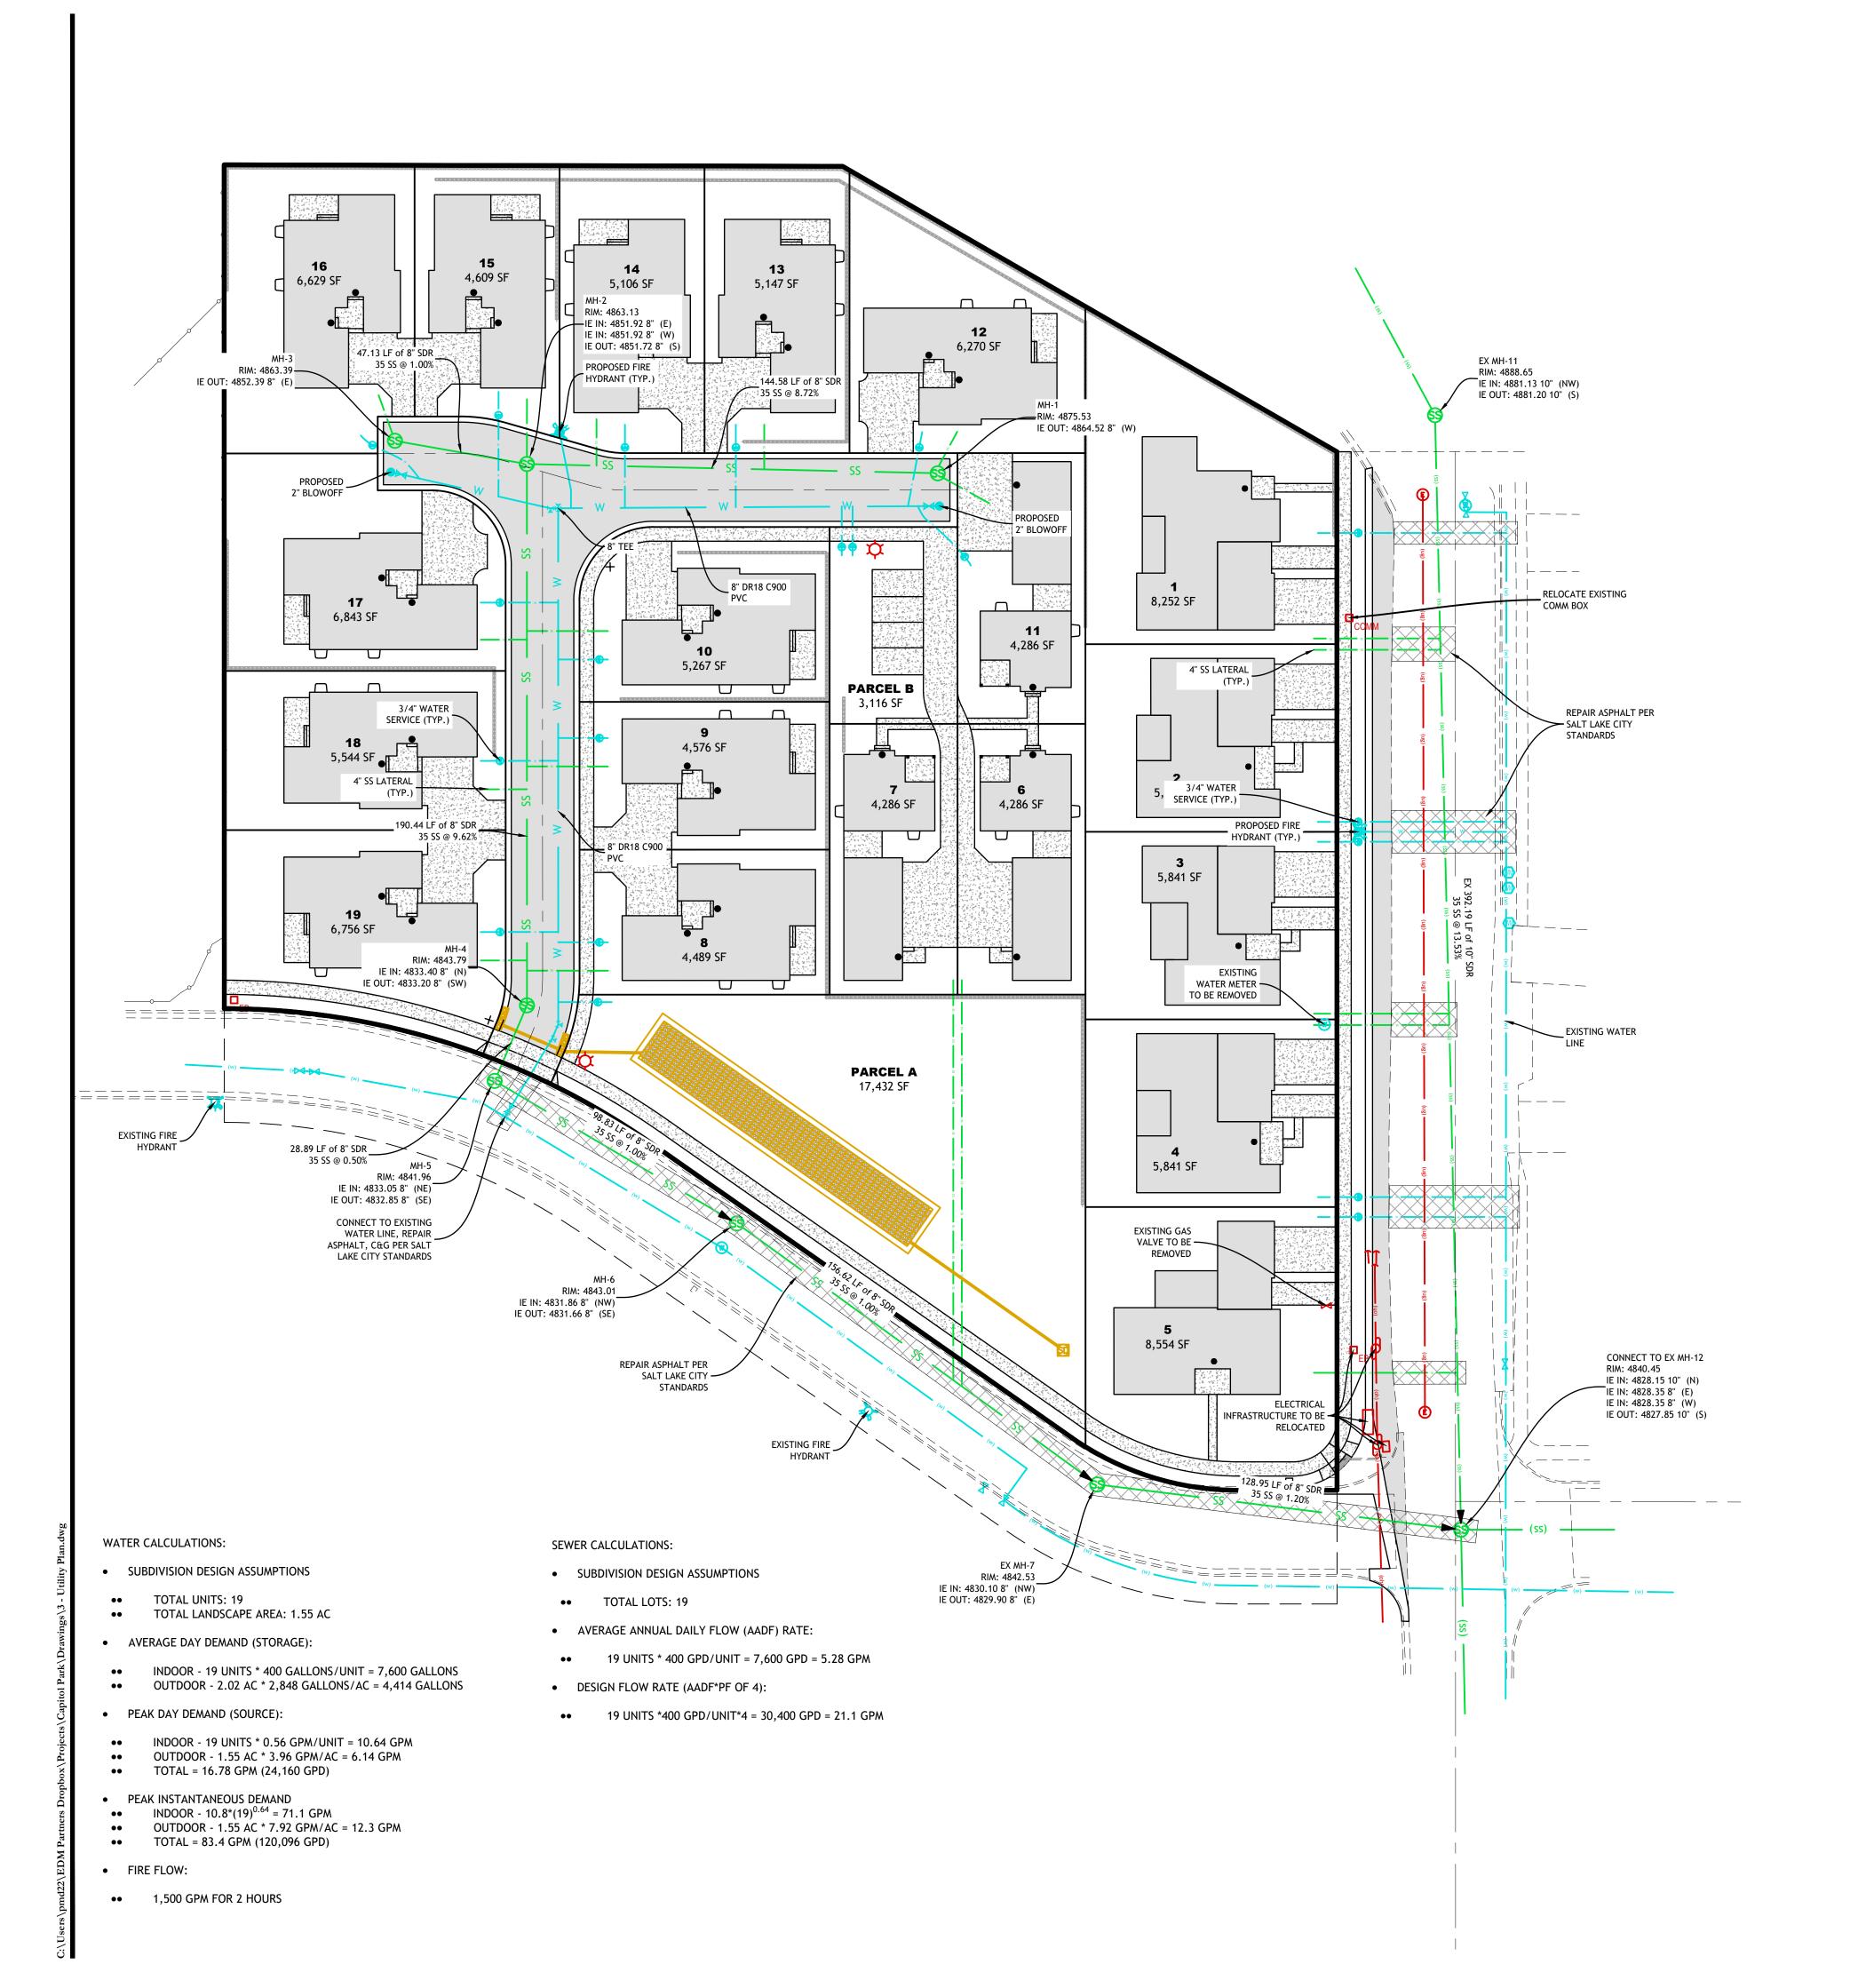

- All sanitary sewer improvements shall conform with the standards and specifications of Salt Lake City Public Utilities.
- All culinary water improvements shall conform with the standards and specifications of Salt Lake City Public Utilities.

  All improvements in the public right of way shall conform with the standards and specifications of Salt Lake City.
- All private improvements shall conform to
- APWA standards and specifications. Contractor to field locate and verify the horizontal and vertical location of all utilities prior to beginning work.