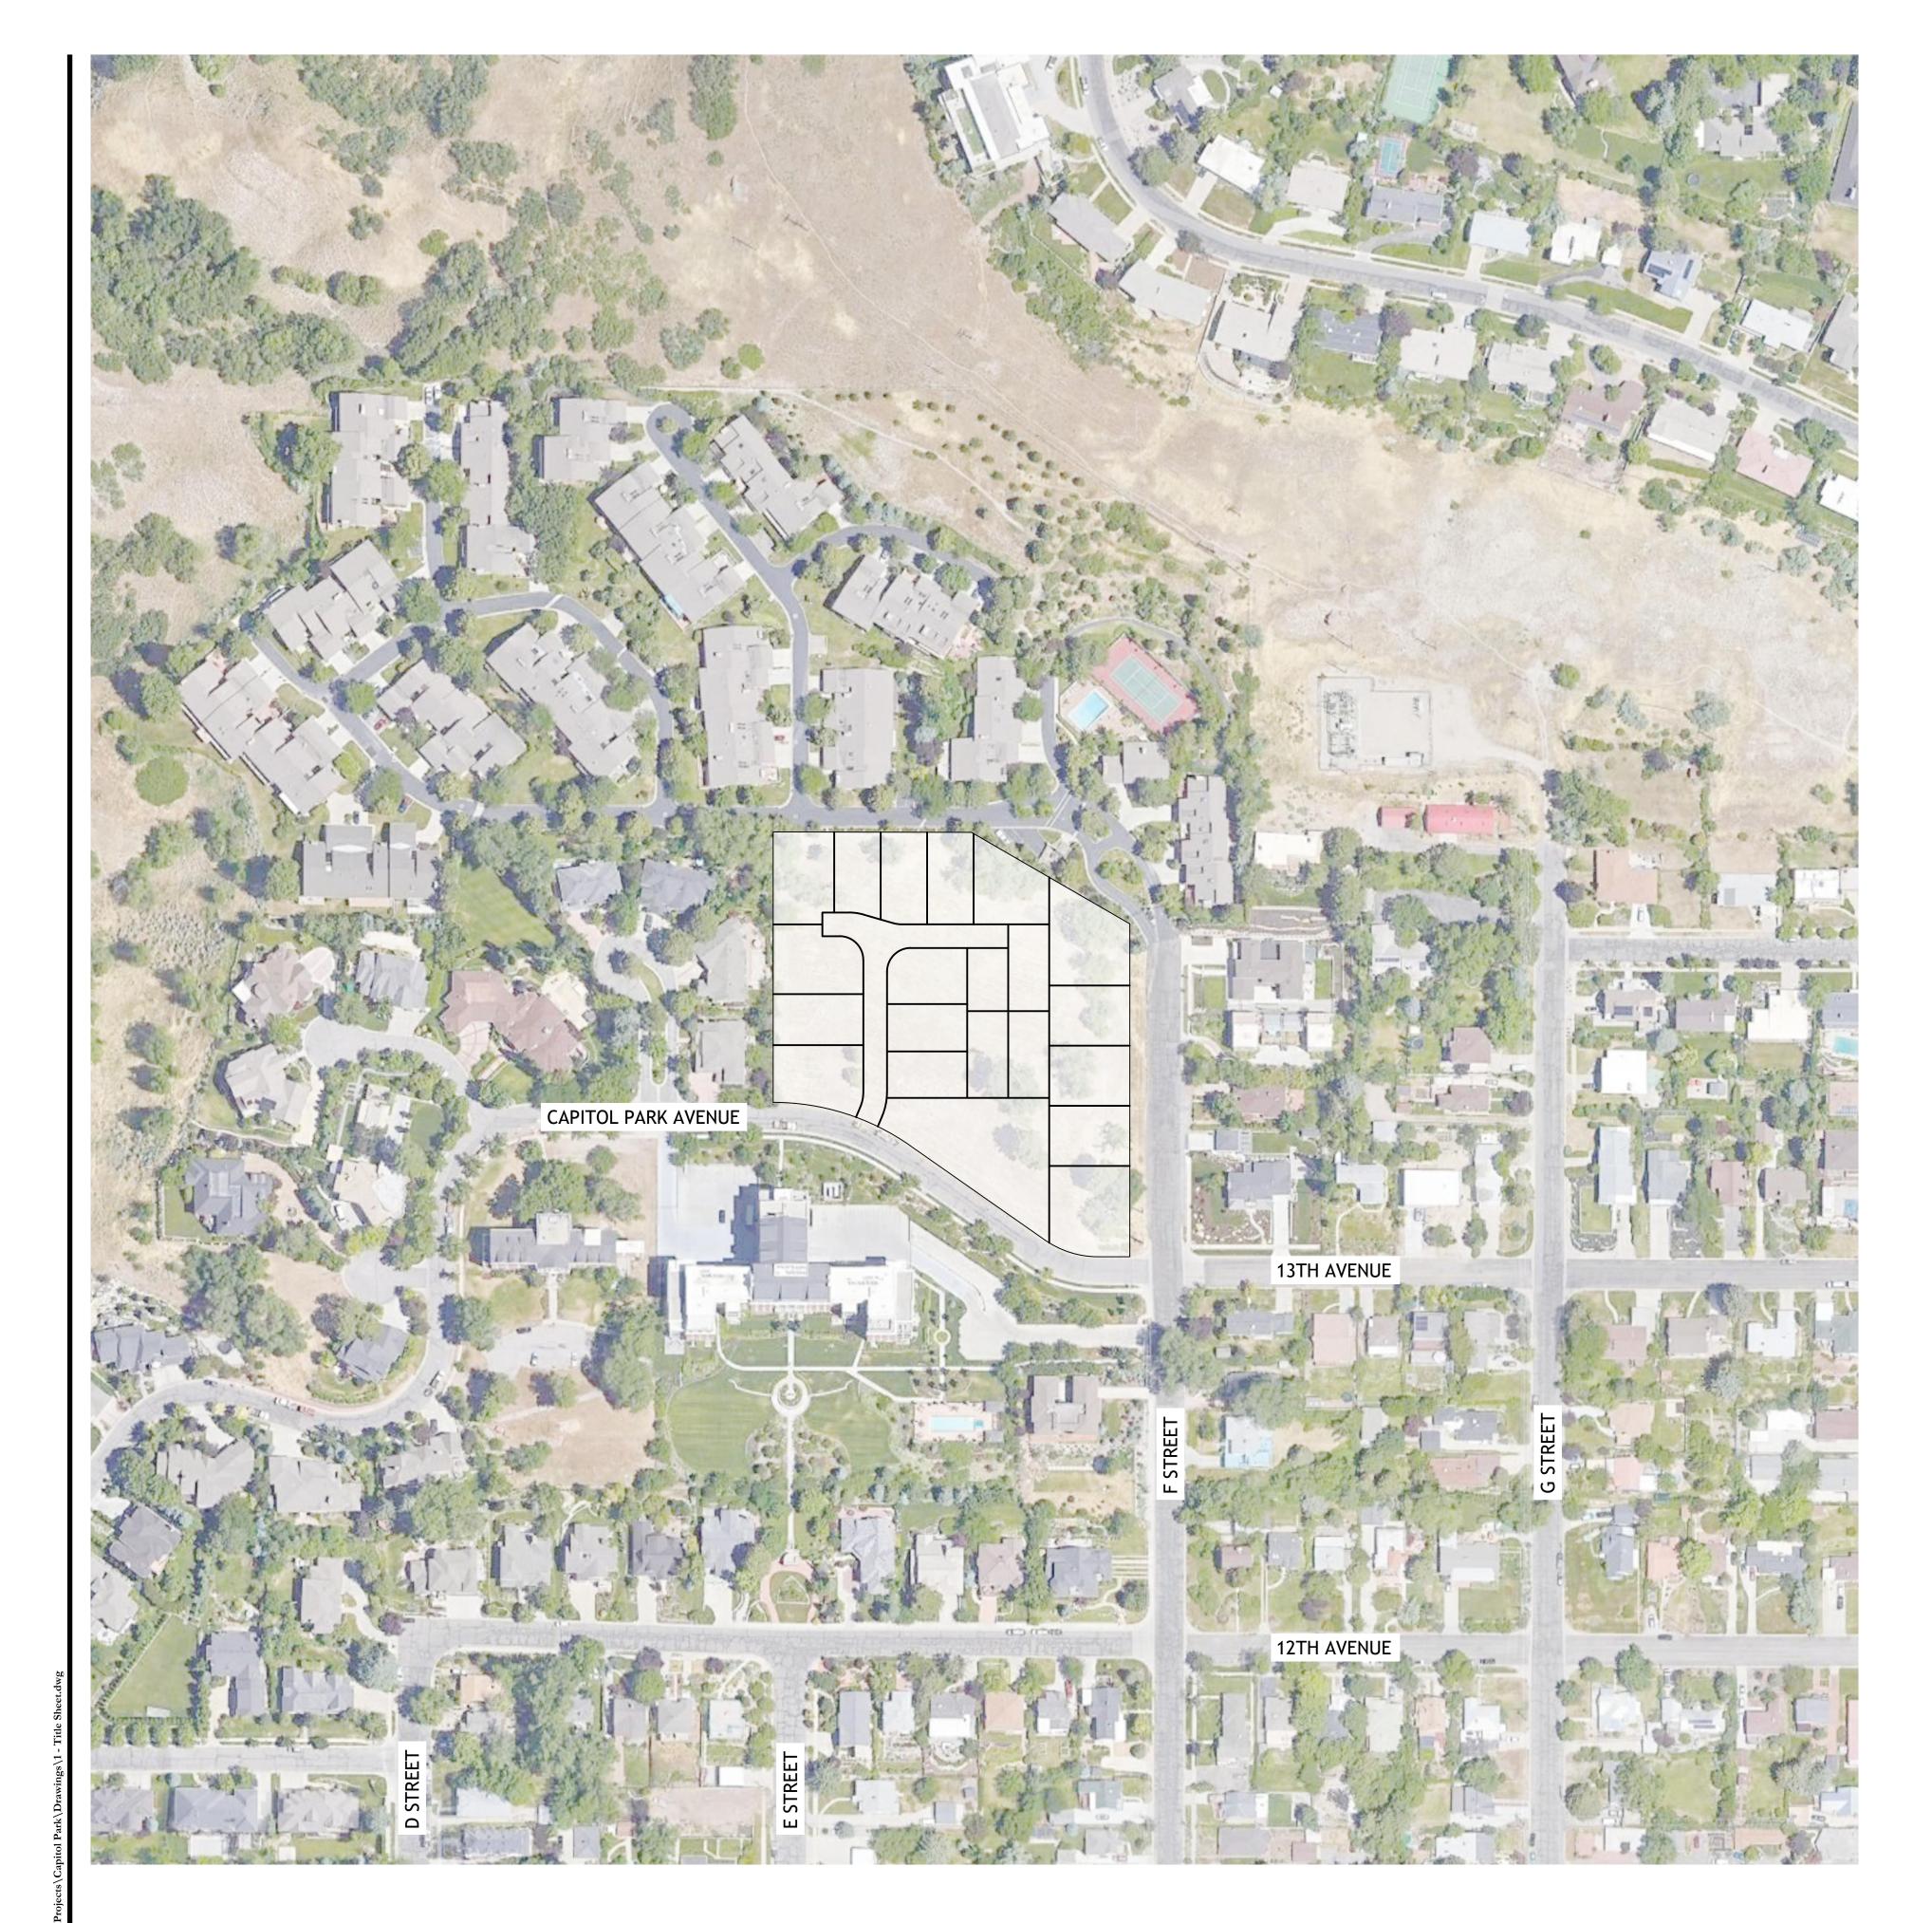

 $\frac{\text{VICINITY MAP}}{1" = 100"}$ 

# CAPITOL PARK

SALT LAKE CITY, UTAH

# CAPITOL PARK SUBDIVISION

LYING WITHIN THE SOUTHEAST QUARTER (SE 1/4) OF SECTION 30, TOWNSHIP 1 NORTH, RANGE 1 EAST, SALT LAKE BASE AND MERIDIAN, SALT LAKE CITY, SALT LAKE COUNTY, UTAH

|             | LEGEND                                     |
|-------------|--------------------------------------------|
|             | BOUNDARY LINE                              |
|             | LOT LINE                                   |
|             | SECTION LINE                               |
|             | CENTERLINE / MONUMENT LINE                 |
|             | ADJACENT PROPERTY LINE                     |
| · ·         | SURVEY TIE LINE                            |
| <del></del> | RIGHT OF WAY LINE                          |
|             | EASEMENT LINE                              |
| <b>♦</b>    | SECTION CORNER (FOUND)                     |
| $\oplus$    | CALCULATED STREET MONUMENT (NOT FOUND      |
| •           | ROAD MONUMENT MONUMENT TO BE SET BY PERMIT |