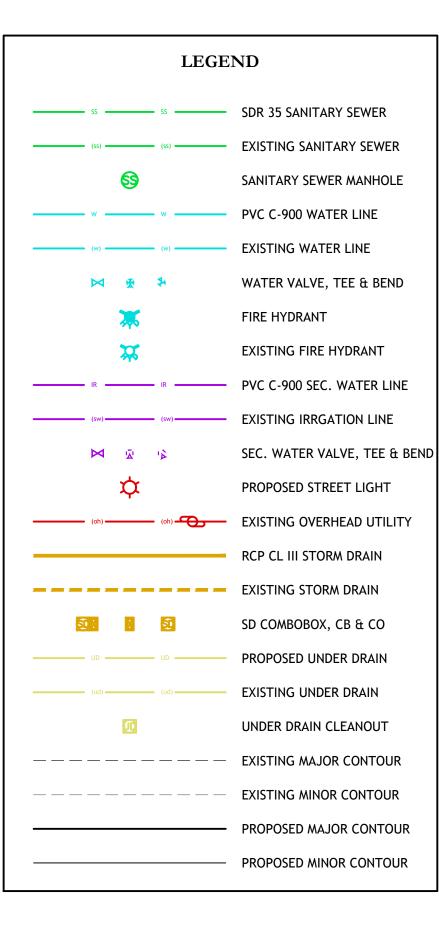

# CAPITOL PARK SUBDIVISION

LYING WITHIN THE SOUTHEAST QUARTER (SE 1/4) OF SECTION 30, TOWNSHIP 1 NORTH, RANGE 1 EAST, SALT LAKE BASE AND MERIDIAN, SALT LAKE CITY, SALT LAKE COUNTY, UTAH

|             | LEGEND                                     |
|-------------|--------------------------------------------|
|             | BOUNDARY LINE                              |
|             | LOT LINE                                   |
|             | SECTION LINE                               |
|             | CENTERLINE / MONUMENT LINE                 |
|             | ADJACENT PROPERTY LINE                     |
| · ·         | SURVEY TIE LINE                            |
| <del></del> | RIGHT OF WAY LINE                          |
|             | EASEMENT LINE                              |
| <b>♦</b>    | SECTION CORNER (FOUND)                     |
| $\oplus$    | CALCULATED STREET MONUMENT (NOT FOUND      |
| •           | ROAD MONUMENT MONUMENT TO BE SET BY PERMIT |

FROM THE S.L. COUNTY SURVEYOR

|       | CURVE TABLE |        |                 |              |  |
|-------|-------------|--------|-----------------|--------------|--|
| CURVE | ARC LENGTH  | RADIUS | CHORD DIRECTION | CHORD LENGTH |  |
| C1    | 62.31       | 102.00 | N72°30'02"W     | 61.34        |  |
| C2    | 160.04      | 262.00 | N72°29'59"W     | 157.57       |  |
| C3    | 56.58       | 102.00 | N74°06'27"W     | 55.86        |  |
| C4    | 5.72        | 102.00 | N56°36'28"W     | 5.72         |  |
| C5    | 41.20       | 262.00 | N59°30'19"W     | 41.16        |  |
| C6    | 20.71       | 66.00  | S14°09'19"W     | 20.63        |  |
| С7    | 5.96        | 66.00  | N2°34'46"E      | 5.96         |  |
| C8    | 40.84       | 26.00  | N44° 59'36"E    | 36.77        |  |
| С9    | 9.19        | 33.00  | N82°01'30"W     | 9.16         |  |
| C10   | 16.44       | 59.00  | N82°01'30"W     | 16.38        |  |
| C11   | 40.84       | 26.00  | S45°00'24"E     | 36.77        |  |
| C12   | 16.16       | 40.00  | S11°34'09"W     | 16.05        |  |
| C13   | 92.83       | 262.00 | N79°50'57"W     | 92.34        |  |
| C14   | 12.82       | 46.00  | N82°01'30"W     | 12.77        |  |
| C15   | 12.82       | 46.00  | N82°01'30"W     | 12.77        |  |
| C17   | 13.01       | 262.00 | N65°25'58"W     | 13.00        |  |
| C18   | 13.01       | 262.00 | N68°16'37"W     | 13.00        |  |

| LINE TABLE |        |             |   |  |
|------------|--------|-------------|---|--|
| LINE       | LENGTH | BEARING     | 1 |  |
| L1         | 12.41  | S23°08'42"W | ] |  |
| L2         | 12.41  | N23°08'42"E | ] |  |
| L3         | 19.00  | N89°59'36"E | ] |  |
| L4         | 13.00  | S00°00'24"E | ] |  |
| L5         | 13.00  | S00°00'24"E |   |  |
| L6         | 13.00  | S89°59'36"W |   |  |
| L7         | 15.99  | S89°59'36"W |   |  |
| L8         | 19.53  | N74°02'36"W |   |  |
| L9         | 14.49  | N74°02'36"W |   |  |
| L10        | 27.99  | S89°59'36"W |   |  |
| L11        | 12.09  | N23°08'42"E |   |  |
| L12        | 28.99  | S89°59'36"W |   |  |