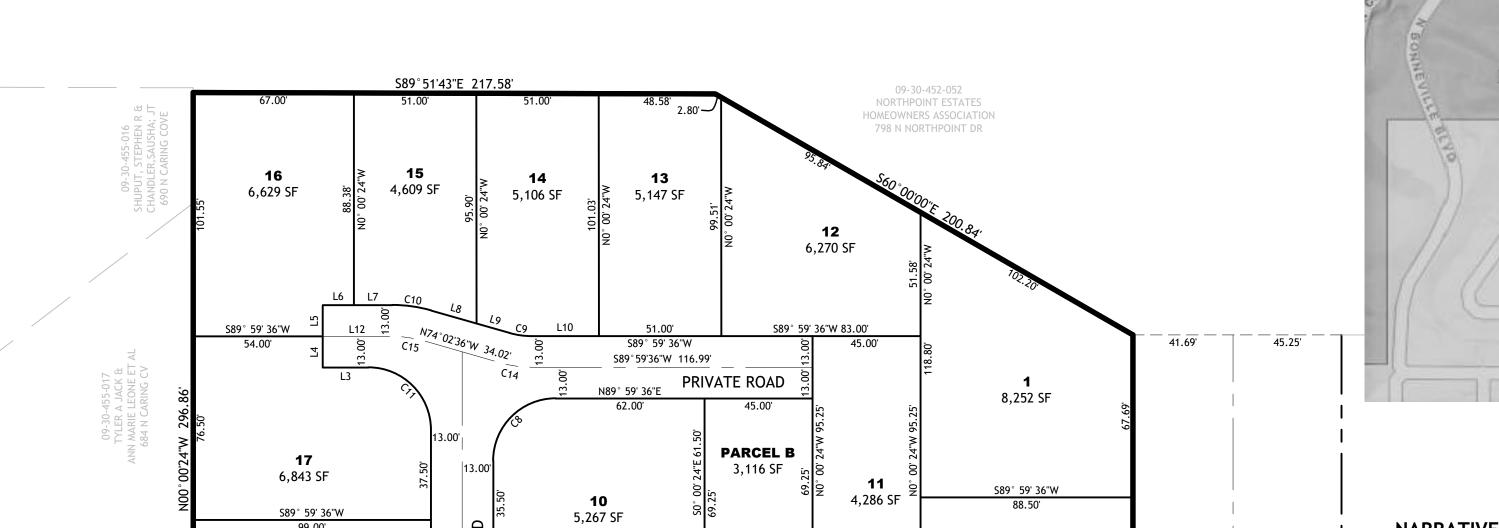

# CAPITOL PARK SUBDIVISION

LYING WITHIN THE SOUTHEAST QUARTER (SE 1/4) OF SECTION 30, TOWNSHIP 1 NORTH, RANGE 1 EAST, SALT LAKE BASE AND MERIDIAN, SALT LAKE CITY, SALT LAKE COUNTY, UTAH

|             | LEGEND                                     |
|-------------|--------------------------------------------|
|             | BOUNDARY LINE                              |
|             | LOT LINE                                   |
|             | SECTION LINE                               |
|             | CENTERLINE / MONUMENT LINE                 |
|             | ADJACENT PROPERTY LINE                     |
| · ·         | SURVEY TIE LINE                            |
| <del></del> | RIGHT OF WAY LINE                          |
|             | EASEMENT LINE                              |
| <b>♦</b>    | SECTION CORNER (FOUND)                     |
| $\oplus$    | CALCULATED STREET MONUMENT (NOT FOUND      |
| •           | ROAD MONUMENT MONUMENT TO BE SET BY PERMIT |

FROM THE S.L. COUNTY SURVEYOR

|       | CURVE TABLE |        |                 |              |  |
|-------|-------------|--------|-----------------|--------------|--|
| CURVE | ARC LENGTH  | RADIUS | CHORD DIRECTION | CHORD LENGTH |  |
| C1    | 62.31       | 102.00 | N72°30'02"W     | 61.34        |  |
| C2    | 160.04      | 262.00 | N72°29'59"W     | 157.57       |  |
| C3    | 56.58       | 102.00 | N74°06'27"W     | 55.86        |  |
| C4    | 5.72        | 102.00 | N56°36'28"W     | 5.72         |  |
| C5    | 41.20       | 262.00 | N59°30'19"W     | 41.16        |  |
| C6    | 20.71       | 66.00  | S14°09'19"W     | 20.63        |  |
| С7    | 5.96        | 66.00  | N2°34'46"E      | 5.96         |  |
| C8    | 40.84       | 26.00  | N44° 59'36"E    | 36.77        |  |
| С9    | 9.19        | 33.00  | N82°01'30"W     | 9.16         |  |
| C10   | 16.44       | 59.00  | N82°01'30"W     | 16.38        |  |
| C11   | 40.84       | 26.00  | S45°00'24"E     | 36.77        |  |
| C12   | 16.16       | 40.00  | S11°34'09"W     | 16.05        |  |
| C13   | 92.83       | 262.00 | N79°50'57"W     | 92.34        |  |
| C14   | 12.82       | 46.00  | N82°01'30"W     | 12.77        |  |
| C15   | 12.82       | 46.00  | N82°01'30"W     | 12.77        |  |
| C17   | 13.01       | 262.00 | N65°25'58"W     | 13.00        |  |
| C18   | 13.01       | 262.00 | N68°16'37"W     | 13.00        |  |

| LINE TABLE |        |             |   |  |
|------------|--------|-------------|---|--|
| LINE       | LENGTH | BEARING     | 1 |  |
| L1         | 12.41  | S23°08'42"W | ] |  |
| L2         | 12.41  | N23°08'42"E | ] |  |
| L3         | 19.00  | N89°59'36"E | ] |  |
| L4         | 13.00  | S00°00'24"E | ] |  |
| L5         | 13.00  | S00°00'24"E |   |  |
| L6         | 13.00  | S89°59'36"W |   |  |
| L7         | 15.99  | S89°59'36"W |   |  |
| L8         | 19.53  | N74°02'36"W |   |  |
| L9         | 14.49  | N74°02'36"W |   |  |
| L10        | 27.99  | S89°59'36"W |   |  |
| L11        | 12.09  | N23°08'42"E |   |  |
| L12        | 28.99  | S89°59'36"W |   |  |