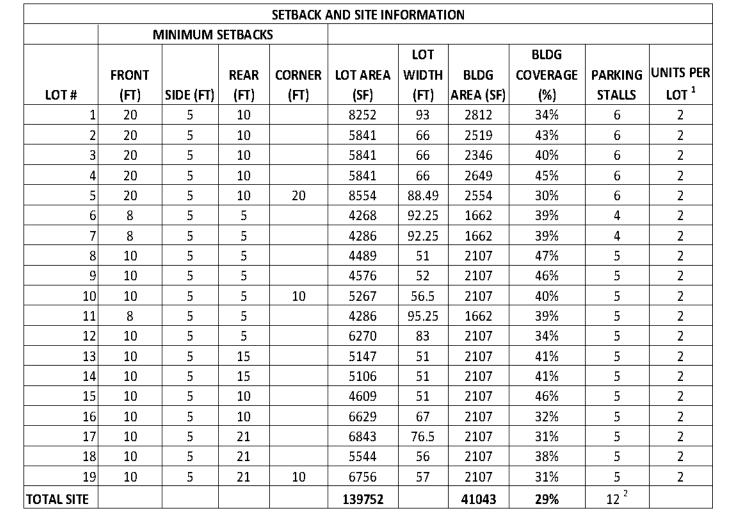

# CAPITOL PARK SUBDIVISION

LYING WITHIN THE SOUTHEAST QUARTER (SE 1/4) OF SECTION 30, TOWNSHIP 1 NORTH, RANGE 1 EAST, SALT LAKE BASE AND MERIDIAN, SALT LAKE CITY, SALT LAKE COUNTY, UTAH

|             | LEGEND                                     |
|-------------|--------------------------------------------|
|             | BOUNDARY LINE                              |
|             | LOT LINE                                   |
|             | SECTION LINE                               |
|             | CENTERLINE / MONUMENT LINE                 |
|             | ADJACENT PROPERTY LINE                     |
| · ·         | SURVEY TIE LINE                            |
| <del></del> | RIGHT OF WAY LINE                          |
|             | EASEMENT LINE                              |
| <b>♦</b>    | SECTION CORNER (FOUND)                     |
| $\oplus$    | CALCULATED STREET MONUMENT (NOT FOUND      |
| •           | ROAD MONUMENT MONUMENT TO BE SET BY PERMIT |

FROM THE S.L. COUNTY SURVEYOR

|       | CURVE TABLE |        |                 |              |  |
|-------|-------------|--------|-----------------|--------------|--|
| CURVE | ARC LENGTH  | RADIUS | CHORD DIRECTION | CHORD LENGTH |  |
| C1    | 62.31       | 102.00 | N72°30'02"W     | 61.34        |  |
| C2    | 160.04      | 262.00 | N72°29'59"W     | 157.57       |  |
| C3    | 56.58       | 102.00 | N74°06'27"W     | 55.86        |  |
| C4    | 5.72        | 102.00 | N56°36'28"W     | 5.72         |  |
| C5    | 41.20       | 262.00 | N59°30'19"W     | 41.16        |  |
| C6    | 20.71       | 66.00  | S14°09'19"W     | 20.63        |  |
| С7    | 5.96        | 66.00  | N2°34'46"E      | 5.96         |  |
| C8    | 40.84       | 26.00  | N44° 59'36"E    | 36.77        |  |
| С9    | 9.19        | 33.00  | N82°01'30"W     | 9.16         |  |
| C10   | 16.44       | 59.00  | N82°01'30"W     | 16.38        |  |
| C11   | 40.84       | 26.00  | S45°00'24"E     | 36.77        |  |
| C12   | 16.16       | 40.00  | S11°34'09"W     | 16.05        |  |
| C13   | 92.83       | 262.00 | N79°50'57"W     | 92.34        |  |
| C14   | 12.82       | 46.00  | N82°01'30"W     | 12.77        |  |
| C15   | 12.82       | 46.00  | N82°01'30"W     | 12.77        |  |
| C17   | 13.01       | 262.00 | N65°25'58"W     | 13.00        |  |
| C18   | 13.01       | 262.00 | N68°16'37"W     | 13.00        |  |

| LINE TABLE |        |             |   |  |
|------------|--------|-------------|---|--|
| LINE       | LENGTH | BEARING     | 1 |  |
| L1         | 12.41  | S23°08'42"W | ] |  |
| L2         | 12.41  | N23°08'42"E | ] |  |
| L3         | 19.00  | N89°59'36"E | ] |  |
| L4         | 13.00  | S00°00'24"E | ] |  |
| L5         | 13.00  | S00°00'24"E |   |  |
| L6         | 13.00  | S89°59'36"W |   |  |
| L7         | 15.99  | S89°59'36"W |   |  |
| L8         | 19.53  | N74°02'36"W |   |  |
| L9         | 14.49  | N74°02'36"W |   |  |
| L10        | 27.99  | S89°59'36"W |   |  |
| L11        | 12.09  | N23°08'42"E |   |  |
| L12        | 28.99  | S89°59'36"W |   |  |