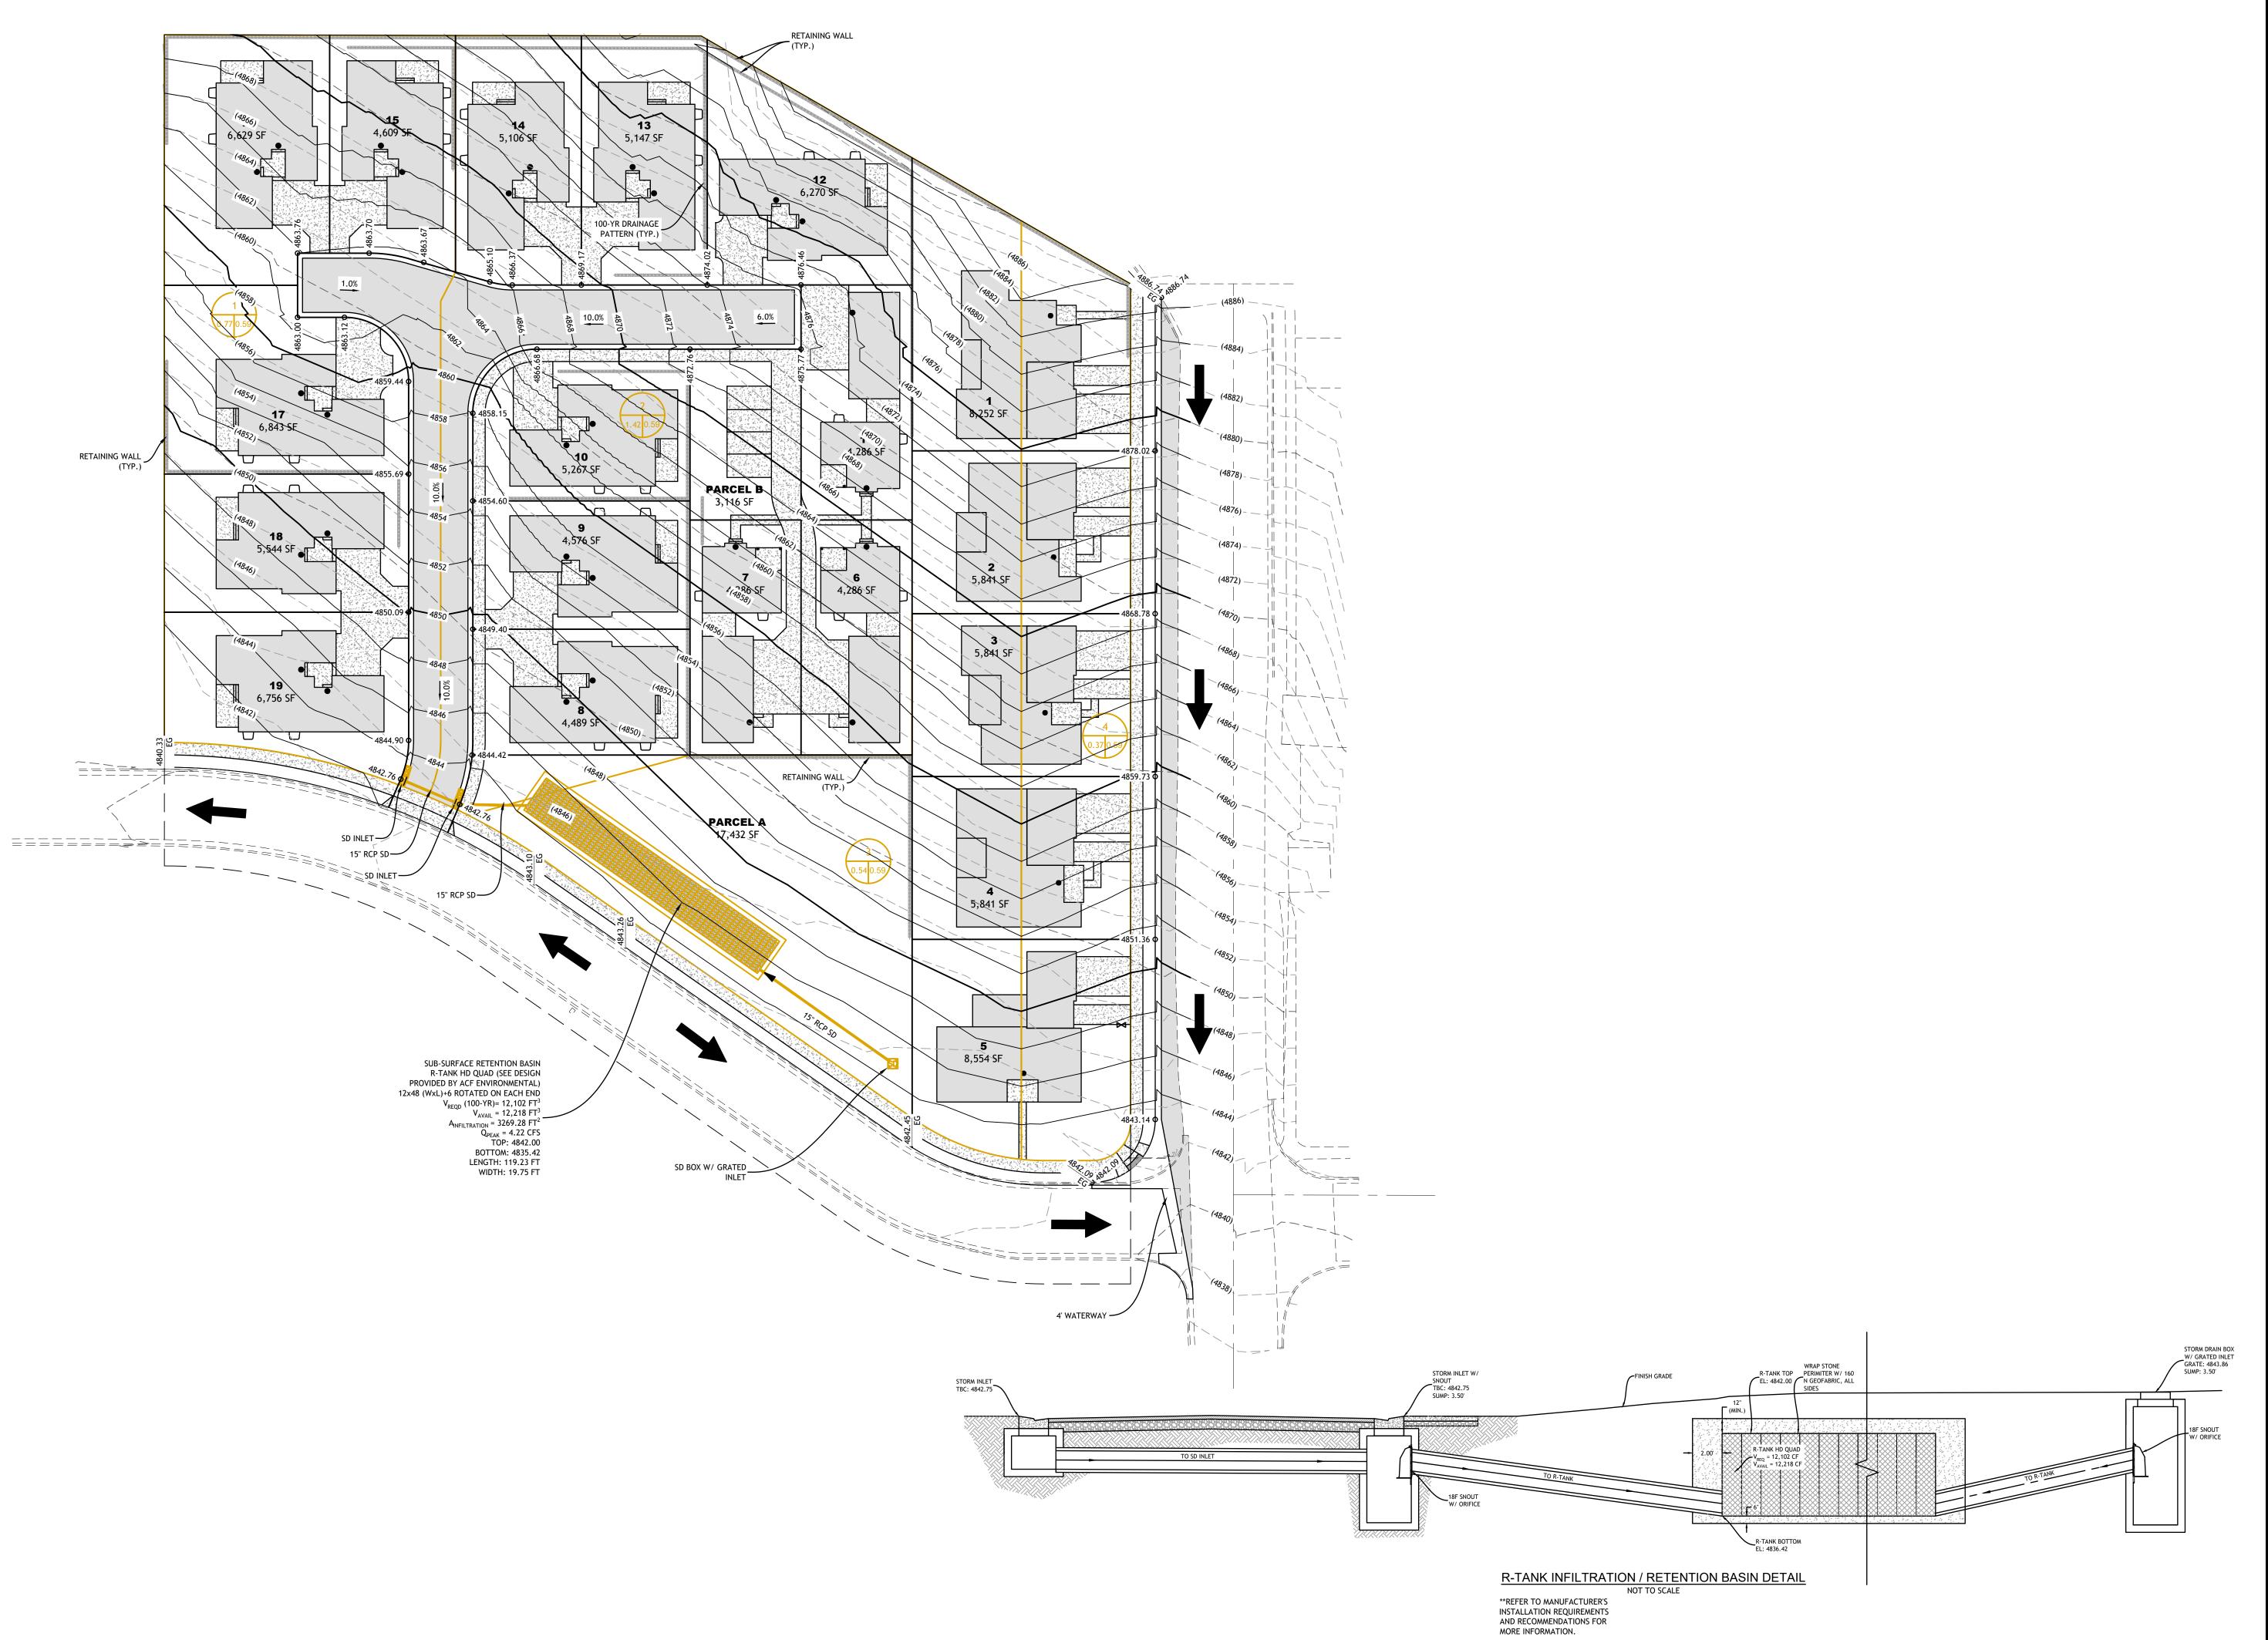

  All improvements in the public right of way shall conform with the standards and specifications of Salt Lake City.
- All private improvements shall conform to
- APWA standards and specifications. Contractor to field locate and verify the horizontal and vertical location of all utilities prior to beginning work.