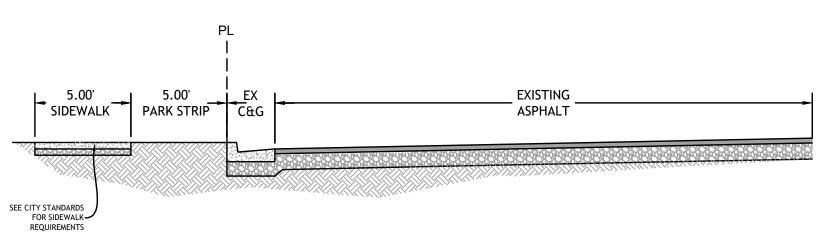

  All improvements in the public right of way shall conform with the standards and specifications of Salt Lake City.
- All private improvements shall conform to
- APWA standards and specifications. Contractor to field locate and verify the horizontal and vertical location of all utilities prior to beginning work.