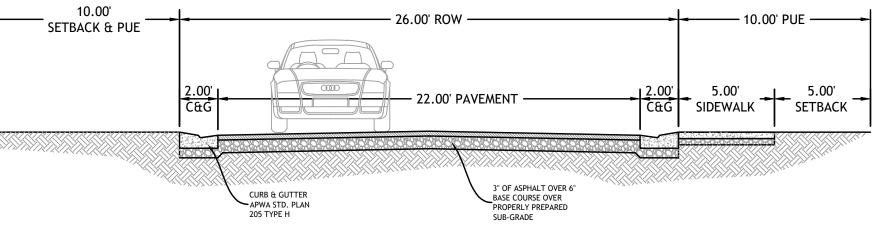

  All improvements in the public right of way shall conform with the standards and specifications of Salt Lake City.
- All private improvements shall conform to
- APWA standards and specifications. Contractor to field locate and verify the horizontal and vertical location of all utilities prior to beginning work.